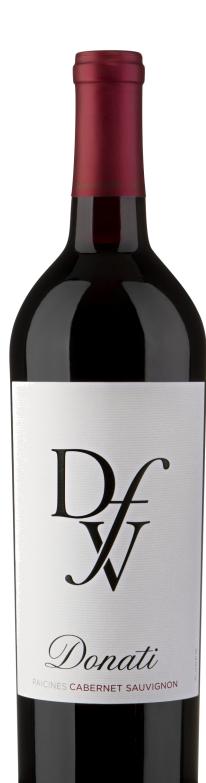

## **DONATI FAMILY VINEYARD**

# 2009 Cabernet Sauvignon

#### **Bottling Notes**

Blend: 87% Cabernet Sauvignon 9% Petit Verdot 2% Merlot 2% Syrah

**Appellation: Paicines** Bottling Date: 6/26/12 Alcohol: 14.5% Alcohol by Volume Cases Produced: 680 cases

www.donatiwine.com